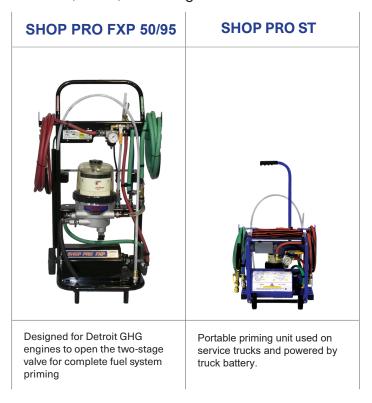

# SHOP PRO® FXP/ST

## **PRODUCT DATA SHEET**

**The Shop Pro** is a multipurpose shop floor tool, custom designed to remove water and contaminants from a diesel fuel tank, transfer diesel fuel and prime heavy duty diesel engines including the Detroit Diesel DD13/DD15/DD16 engine line.